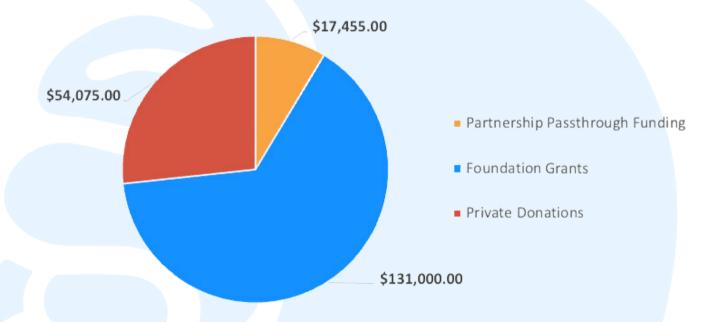

### Funding Report 2022-2023 School Year (7/1/22-6/30/23)

Boosted Diplomas is immensely grateful for the robust support received during the 2022/23 school year. Our fundraising efforts successfully garnered a total of just over \$202,500, a testament to the generosity of our community and partners. We extend heartfelt gratitude to the Women's Giving Circle for their impactful grant, facilitated through the Community Foundation of Northern Nevada. The continued support of the Walter S. Johnson Foundation has been instrumental in sustaining our programming, and we express our sincere appreciation!

### Figure 6. Income Breakdown During the 2022-23 School Year

A special thank you extends to our donors whose financial contributions and attendance at our fundraiser event at The Virgil in November 2022 significantly contributed to our success. This fundraising event and campaign alone raised over \$50,000, a remarkable achievement that underscores the shared commitment to empowering at-risk youth through education. Your support enables us to make a lasting impact, and we look forward to continued collaboration and growth in the coming year.