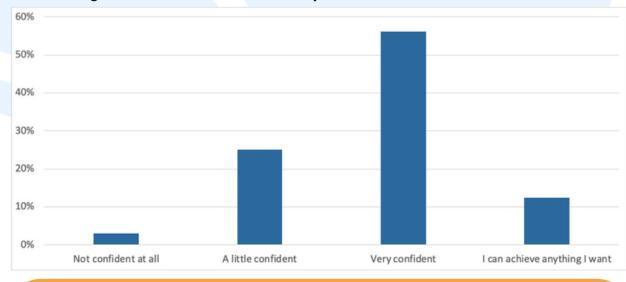

### Goal 2: Increased Educational Confidence - Outcomes

Boosted Diplomas' dedication to enhancing educational confidence and a strong understanding of course material yielded promising results during the 2022-2023 school year. Our strategic initiatives and tailored interventions have made a significant impact. Each semester Educational Advocates (EA) invite their students to complete an anonymous and optional survey to gauge where youth stand with regards to their educational, vocational, and personal confidence. Of the 38 youth receiving EA services, 32 students completed the survey resulting in the following responses shown in figure 3 and 4:

BOOSTED DIPLOMAS ANNUAL REPORT - 22/23 SCHOOL YEAR - PAGE 4