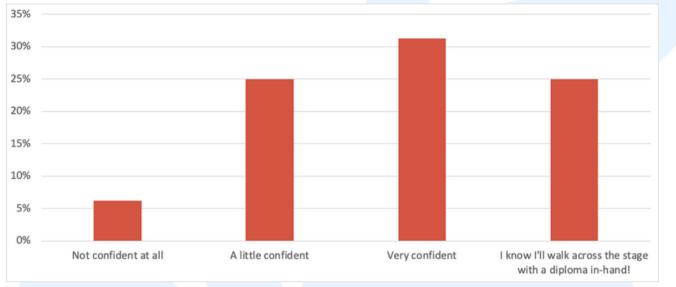

### Figure 4. Confidence in Ability to Graduate With a Diploma In-Hand

The responses detailed above were accompanied by a survey question asking each student which educational figures in their lives they found to be an encouraging mentor that supported their educational confidence. Over 71% of students surveyed reported that a Boosted Diplomas staff member (tutor, EA, CCC) directly supported the growth of their educational confidence.