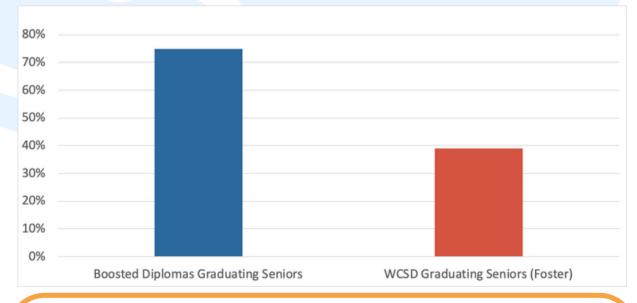

### **Goal 1: Increased Graduation Rates - Outcomes**

During the 2022-2023 school year, Boosted Diplomas focused on empowering seniors in our program to graduate high school. Out of the eight eligible seniors, an impressive four successfully earned their diplomas while two received their equivalency diploma (HiSET), resulting in a commendable **75% program graduation rate**. This achievement is noteworthy, especially when compared to the broader context of foster youth enrolled in the Washoe County School District, where the graduation rate for the same period was a challenging 39.1%. It is also important to note that one of the two seniors who did not graduate is still being supported and is currently pursuing their HiSET.

### Figure 1. Graduation rates of foster youth during the 22/23 school year

BOOSTED DIPLOMAS ANNUAL REPORT - 22/23 SCHOOL YEAR - PAGE 3

To ensure our students' graduation success, Educational Advocacy services play a crucial role in tracking and facilitating their progress toward graduation, systematically eliminating obstacles in their educational path. The figure below illustrates the percentage of our high school youth on track to graduate, based on reported class grades at the conclusion of the 2022-2023 school year: