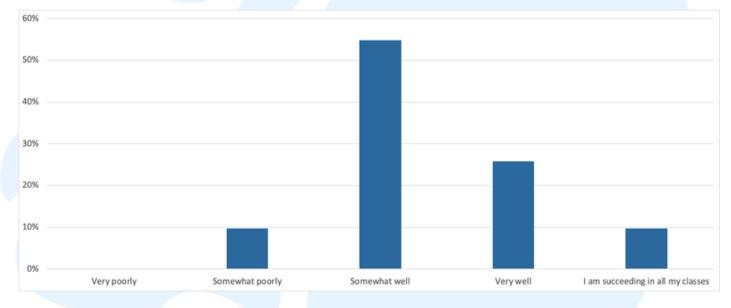

When students were asked in the same optional survey previously described, how they currently feel that they are understanding course material and how they're performing in their classes, they responded with the following results:

### Figure 5. Perceived Educational Performance and Grasp of Academic Content