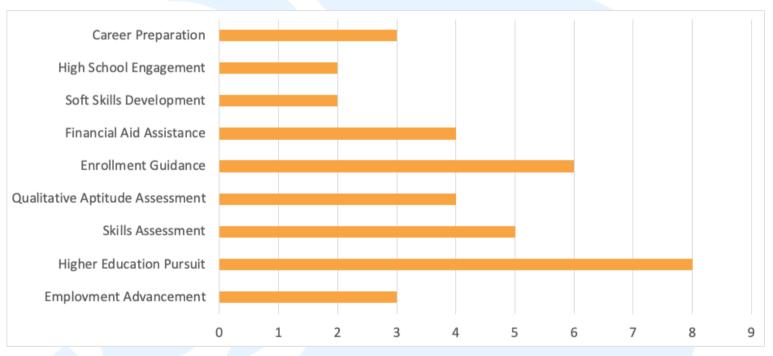

for soft skills development and readiness improvements, paving the way for future enrollment.

Throughout the year, our dedicated college and career coach worked individually with each student, delivering a suite of services tailored to their unique needs. This personalized approach yielded numerous accomplishments for our students, solidifying the impact of our program:

Figure 6. Number of Students Supported by Specific CCC Services

We are immensely proud of the impact our college and career coach has made, fostering growth not only in our programs but also in the lives of our youth. Witnessing the positive transformations has been truly heartwarming, reinforcing our commitment to nurturing the potential within each student we serve and supporting them to become a productive member of our community post-high school.