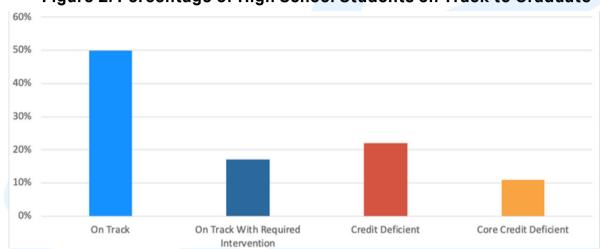

### Figure 1. Graduation rates of foster youth during the 22/23 school year

BOOSTED DIPLOMAS ANNUAL REPORT - 22/23 SCHOOL YEAR - PAGE 3

To ensure our students' graduation success, Educational Advocacy services play a crucial role in tracking and facilitating their progress toward graduation, systematically eliminating obstacles in their educational path. The figure below illustrates the percentage of our high school youth on track to graduate, based on reported class grades at the conclusion of the 2022-2023 school year:

Figure 2. Percentage of High School Students on Track to Graduate